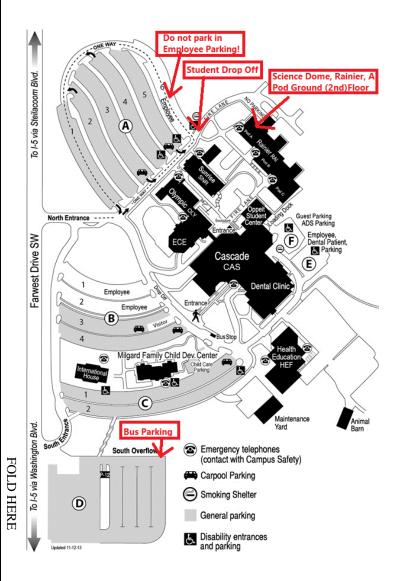

## TEMPORARY PARKING PERMIT

(NO EMPLOYEE PARKING)

Date:

Time: 2 hours

**Location: Rainier** 

**Event:** Science Dome

**Sponsor: Hillary Stephens** 

**PLACE ON DASH OF VEHICLE** 

## **DIRECTIONS**

- ◆ From I-5 Gravelly Lake Exit 124
- ◆ From northbound I-5: turn left and go over the freeway.
- ◆ From southbound I-5: turn right.
- ◆ At the second light (island with large "Welcome to Lakewood" sign), go left onto Gravelly Lake Drive.
- ◆ At the second light, turn left on Washington Blvd. (Note: Washington Blvd. will turn into Military Road).
- ◆ At the third light, turn right on 112th St. S. W.
- ◆ Take the first left (one-half block) onto Farwest Drive.
- ◆ Continue on Farwest Drive until you see Pierce College on the right.