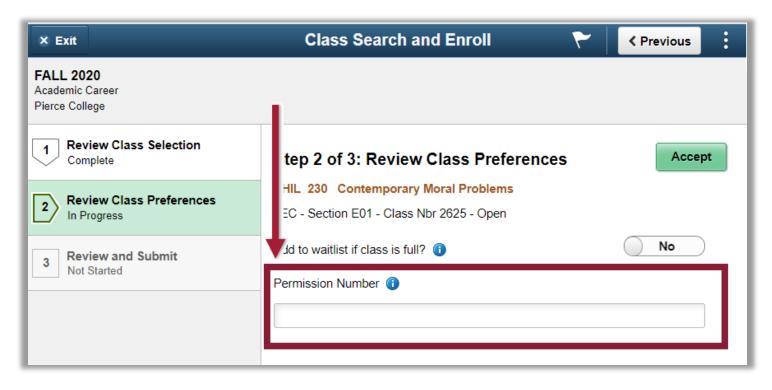

You will see an option to "Add to waitlist if class is full." Toggle this option to "Yes" if you would like the system to automatically add you to the class waitlist if the class does not have any open seats by the time you enroll for the class.

| × Exit                                         | Class Search and Enroll 💦 🏹 🗧                                                     | < Previous |
|------------------------------------------------|-----------------------------------------------------------------------------------|------------|
| FALL 2020<br>Academic Career<br>Pierce College |                                                                                   |            |
| 1 Review Class Selection<br>Complete           | Step 2 of 3: Review Class Preferences                                             | Accept     |
| 2 Review Class Preferences<br>In Progress      | PHIL 230 Contemporary Moral Problems<br>LEC - Section E01 - Class Nbr 2625 - Open |            |
| 3 Review and Submit<br>Not Started             | Add to waitlist if class is full?                                                 | No         |

If the class requires a permission number to enroll, enter the number you have received into the permission number field.

> Then click **Accept**.

| × Exit                                         | Class Search and Enroll 💦 🏲                                                       | Previous    |
|------------------------------------------------|-----------------------------------------------------------------------------------|-------------|
| FALL 2020<br>Academic Career<br>Pierce College |                                                                                   |             |
| 1 Review Class Selection<br>Complete           | Step 2 of 3: Review Class Preferences                                             | Accept      |
| 2 Review Class Preferences<br>In Progress      | PHIL 230 Contemporary Moral Problems<br>LEC - Section E01 - Class Nbr 2625 - Open | +           |
| 3 Review and Submit<br>Not Started             | Add to waitlist if class is full? (1) Permission Number (1)                       | <u>No</u> ⊃ |